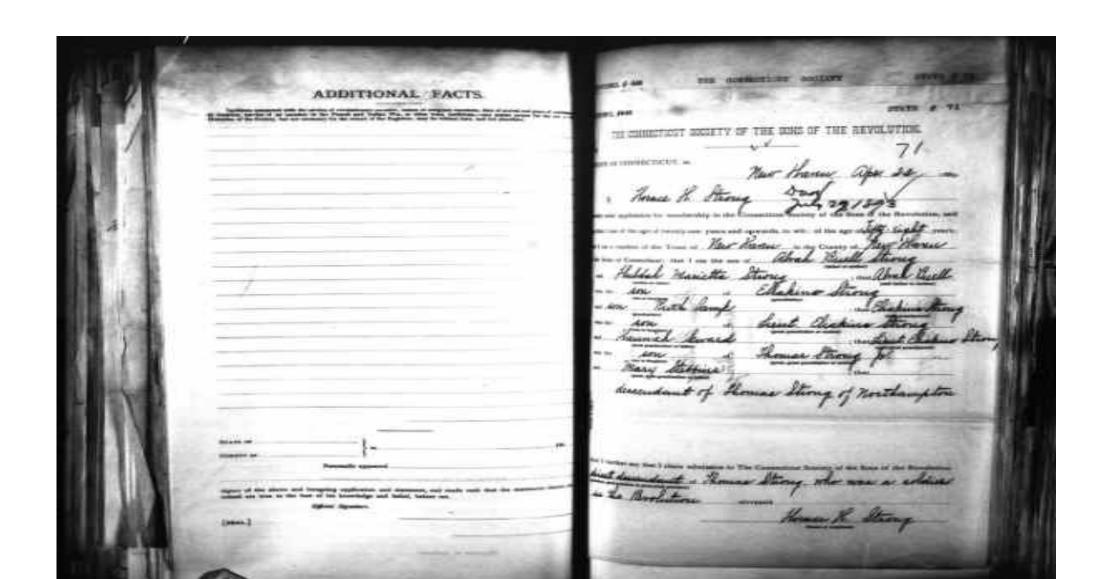

## Using Sons of the American Revolution Applications &

Daughters of the American Revolution Applications

to find your Military Ancestors

Quail Creek Genealogy Club – 25 May 2022

John Gelber – Quail Creek Genealogy Club